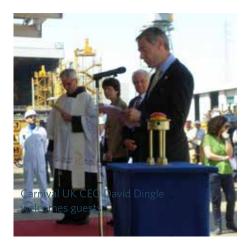

## FRONT ROW SEATS

In Spring 2015 P&O Cruises will unveil their brand new cruise ship, the largest ever built specifically for the British market. Bolsover Cruise Club's Marketing Executive Katie Anderson made the trip to Venice to witness the exciting keel laying ceremony for the new vessel, a key moment in the timeline of any new ship. Katie shares her experiences from the day and we take a closer look at the superb innovations set to feature on board.

After a 4:30am start at Gatwick airport I was on my way to Fincantieri shipyard in Trieste, Italy, to witness the keel laying of P&O Cruises new ship for the British cruise market. This new 141,000 ton ship will be launched in Spring 2015.

At almost 1:00pm we put on our hard hats and went out into the shipyard for the ceremony. Accompanied by officials, some of the shipyard workers, photographers and film crews, the ceremony commenced with Fincantieri shipyard Director Carlo de Marco making a speech, saying: "We are proud to be on the world stage together with P&O Cruises in this endeavor which will undoubtedly be a marvelous opportunity not only for Monfalcone shipyard but for Fincantieri as a whole. Indeed, this is another occasion to further strengthen our well established ship owner. It will be an honour and a pleasure to celebrate in 2015 the delivery of this ship and together the tenth anniversary of the collaboration between P&O Cruises and Fincantieri, started in 2005 with Arcadia."

Royal Princess ready to depart alongside the progressing Regal Princess due in 2014.

Carnival UK CEO David Dingle then took to the stage and followed with a speech (which he also did in Italian): "Each of our new ships has been exclusively designed for the British market. We have ensured that each anticipates the subtly changing trends in what British passengers expect from their cruise holiday – and is equipped to meet those expectations for many years to come. Our success in adapting to the market's changing needs is why our ships continue to fill and why the whole cruise sector ultimately continues to buck any downward trend. We cannot wait to see this ship finished and underway".

The shipyard chaplain then blessed the construction of the ship before the Italian and British Anthems were played. Next, P&O Cruises MD Carol Marlow then pressed the big red button to give the order for the keel to be laid, and with a round of applause the huge cranes began to lower the first section of the ship's hull into the dock.