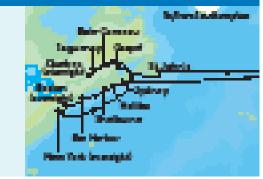

#### Sydney to Singapore

Seven Seas Voyager 1 Feb 2014 - 18 Nights

Sydney, Brisbane, Whitsunday Islands, Townsville, Cairns, Cooktown, Darwin, Komodo Island (Indonesia), Bali, Semarang, Singapore

Brochure fare £7,799<sub>PP</sub> Cruise Club fare £5,999<sub>PP</sub>

#### Buenos Aires to Rio de Janeiro Seven Seas Mariner 28 Feb 2014 - 10 Nights

Buenos Aires, Montevideo, Punta del Este, Rio Grande, Porto Belo, Santos, Ilha Grande, Paraty, Buzios, Rio de Janeiro

Brochure fare  $\pounds 5,269_{PP}$ Cruise Club fare  $\pounds 3,799_{PP}$ 

SAVE £1,470pp PLUS \$400 On board credit (on board credit per suite)

Beijing to Bangkok Seven Seas Voyager 21 Mar 2014 - 18 Nights

Beijing (Tianjin), Seoul, Shanghai (overnight in port), Xiamen, Hong Kong (overnight in port), Hanoi (Ha Long Bay), Ho Chi Minh City (overnight in port), Bangkok (overnight in port)