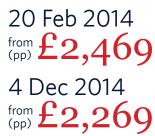

uba Cruise

Hotel Stay: Depart UK to Havana from London Gatwick on Virgin Atlantic. Stay 3 nights in Havana at a  $4^{\star}$  hotel

**Cruise:** Transfer to Cienfuegos and embark Star Flyer for a 7 night cruise visiting: Cayo Blanco, Casilda, Cayman Brac, Grand Cayman, Cayo Largo and sail around the unexplored archipelago, De Los Canarreos.

**Hotel Stay:** Disembark Star Flyer and transfer to Havana for 1 night post cruise stay at a  $4^*$  hotel. Transfer to the airport for return journey.

**Price Includes:** Direct flights with Virgin Atlantic from London Gatwick • V-room airport lounge access, all non UK transfers • 3 night pre cruise stay in Havana 4\* (B&B basis) 7 night full board cruise, 1 night post cruise stay in Havana 4\* (B&B) • Cuban visas plus all taxes and surcharges.







## AzAmazing Evenings<sup>sm</sup>



#### A NEW REASON YOU'LL LOVE WHERE THEY TAKE YOU.

Azamara Club Cruises are proud of their Destination Immersion – in depth travel experiences made possible with longer stays, more overnights and night touring – and now they're enhancing this with exclusive new complimentary AzAmazing Evening<sup>SM</sup>. Each private bespoke AzAmazing Evening<sup>SM</sup> showcases the best of local culture – dance, music, theatre and cuisine - in gorgeous private landmark settings, from ancient palaces to grand moments and tropical gardens.



#### Cote D'azur To Rome Voyage Azamara Quest<sup>®</sup> - 26 May 2014 - 7 Nights

Nice, Monte-Carlo, Florence/Pisa (Livorno) overnight, Elba (Portoferraio), Poro Cervo (Olbia), Porto Vecchio (Corsica), Rome (Civitavecch