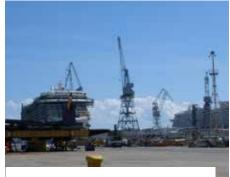

Well, I was about to find out... On my journey to Venice I learnt the construction had actually commenced back in October 2012 where the steel cutting had begun. The keel laying itself would involve the placement of the first section of the ship's hull, weighing 500 tonnes, in the dry dock. This section is made up of 6 pre-manufactured blocks, weighs 408 tonnes and is fitted with 214 tonnes of pipes, cables, insulation and various other equipment.

After the ceremony a few of us were very privileged to be taken down into the dock to see the blocks close up, if you can imagine eventually 74 blocks in total will complete the length of the ship, the immense size is just overwhelming! I'm still struggling to comprehend how in such a short time such a magnificent vessel such as this can be built!