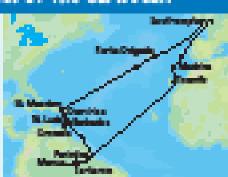

#### **Exotic Southern Caribbean Ultimate Caribbean**

Celebrity Eclipse® - 16 nights (Ports vary) 7 & 21 Feb, 7 & 21 Mar, 4 Apr, 22 Nov, 6 & 20 Dec 2014

Fly UK - Fort Lauderdale - Aruba - Curacao - Grenada Barbados - St Lucia - Antigua - St Kitts - St Maarten Fort Lauderdale - Fly UK

OCEAN VIEW **BALCONY** (obs) **INTERIOR** 

Celebrity Equinox® - 13 nights 9 Feb, 2 & 23 Mar, 9 & 30 Nov, 21 Dec 2014

Fly UK - Fort Lauderdale - Grand Cayman - Colombia Panama - Costa Rica - Belize - Cozumel - Fort Lauderdale Fly UK

TERIOR OCEAN VIEW BALCONY (obs)

"£1,535 pp £1,775 pp £1,845 pp **INTERIOR** 

#### **Caribbean Sunshine**

Celebrity Equinox® - 12 nights 20 Feb, 13 Mar, 3 Apr, 20 Nov, 11 Dec 2014

Fly UK - Fort Lauderdale - St Thomas - St Kitts - Barbados Dominica - St Maarten - Fort Lauderdale - Fly UK

TERIOR OCEAN VIEW BALCONY (obs)

"£1,395 From £1,649 From £1,715 Pp

Interior price based on 13 Mar. Ocean View & Balcony based on 20 Nov

#### Southbound Asia Allure

Celebrity Millennium® - 11 nights 7 Nov, 19 Dec 2014

Fly UK - Transfer to hotel in Hong Kong - Transfer to ship Hong Kong (overnight on board) - Hanoi (Halong Bay) Hue/Danang (Chan May) - Ho Chi Minh City (Phu My) Bangkok (Laemchabang) - Singapore (overnight) - Fly UK

INTERIOR OCEAN VIEW BALCONY (obs)

From £2,239, From £2,399, From £2,729, pp