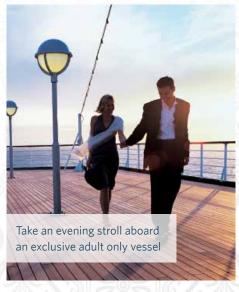

## Exclusively for Solution

Cruising has fast become a family favourite with many passengers now travelling with children, and why not, cruises are perfect for children – there is so much for them to do! However, some people may seek a cruise that allows complete peace, quiet and relaxation – a time to unwind and recharge in a child free environment. Adult only cruising provides just that, it is a holiday that appeals to honeymooners, people whose children are grown up and single passengers. Although the majority of cruises are aimed at families, adult only cruises are becoming more commonplace in today's cruise market and demand is certainly evident.

#### Planyourcruise

Plan ahead when you're looking to cruise. If you're looking to sail outside of school holiday periods then it's likely there will be very few, if any, children on board but if you are restricted to these dates then consider a P&O adult only cruise or look into the aforementioned options and allow our cruise consultants to point you in the right direction. We'll ensure we find a cruise with as many adult only options on board as possible for you to enjoy.