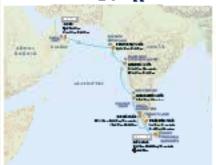

## **DISCOVER THE** MEDITERRANEAN

Mediterranean cruising offers one magical moment after another. It's no wonder the Mediterranean region remains the most popular cruise destination for British passengers with its warm climate, diverse cultures and number of countries to explore. Mediterranean cruises are so popular due to the perfect blend of the very best sights, attractions and activities; but what about the various options within the Mediterranean? We so often talk about this charming region as a whole that we forget its sheer size. Often our annual leave allowances only enable us to take in so much at a time. We decided to highlight some of the fascinating

A Mediterranean cruise holiday takes you to a sightseer's paradise, combining beaches, history and scenic splendours to great effect. Even better, the region is wonderfully accessible, either via Fly/Cruise or from the UK with the majority of cruises to the Mediterranean departing from and returning to Southampton. The extraordinary intrigue of this area continues to draw travellers from far and wide.

Of course along with the fantastic attractions of the Western Mediterranean including Barcelona, Rome, Florence and Monte Carlo amongst many more, there are also the beautiful ports of the Eastern Mediterranean. An area where Europe meets Asia and right in the middle are the mosques and minarets of Turkey's bustling capital, Istanbul. Colourful not only in terms of its people, crafts and buildings, the city pulsates to the sounds of children, hawkers and carpet sellers. Mediterranean cruise holidays, which include Venice cruises, Greek cruises and Turkey cruises, offer experiences like no other; places in which you can immerse yourself in the different culture, foods and architecture.

#### **SAMPLE CRUISES**

**AZURA / P60 CRUISES**Croatia, Italy & Malta - 17 Nts - 14 Sep 14....

QUEEN VICTORIA / CUNARD Wonders of the Mediterranean - 16 Nts - 8 Oct 14...

**ODYSSEY** / SEABOURN

Greek Isles & Ephesus - 7 Nts 24 May / 28 Jun / 26 Jul / 30 Aug 14...

**SILVER SPIRIT** / SILVERSEA

Istanbul Roundtrip - 7 Nts - 24 Jul 14.

FROM (PP) **£1,649** 

FROM (PP) **£1,649** 

FROM (PP) **£2,679** 

FROM (PP) **£2,350** 