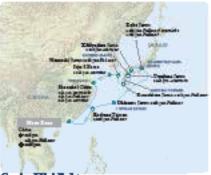

#### Southbound Asia Allure

Celebrity Millennium® - 11 nights 7 Nov, 19 Dec 2014

Fly UK - Transfer to hotel in Hong Kong - Transfer to ship Hong Kong (overnight on board) - Hanoi (Halong Bay) Hue/Danang (Chan May) - Ho Chi Minh City (Phu My) Bangkok (Laemchabang) - Singapore (overnight) - Fly UK

INTERIOR OCEAN VIEW BALCONY (obs)

From £2,239, From £2,399, From £2,729, pp