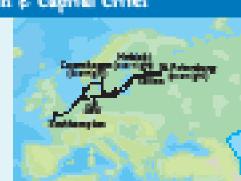

#### BALTIC

Adventure of the Seas® - 12 Jun 2014 - 12nts

Southampton - Oslo - Copenhagen - Tallinn - St. Petersburg (overnight on board) - Helsinki - Bruges (Zeebrugge) - Southampton

E1299pp £1499pp £1799pp