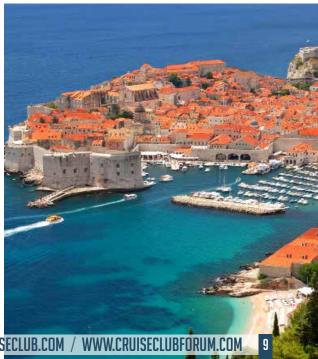

#### DUBROVNIK

Sailing into the beautiful 12th century Croatian walled city of Dubrovnik is one of the great cruising experiences.

The spectacular Old Town - with its pretty harbour, towering ramparts, creamy stone pavements and red-roofed buildings is crammed with architectural wonders like the world's oldest pharmacy (est 1391), Onofrio's Fountain, constructed in the 1430s and the 14th century Franciscan Monastery, home to a wonderful statue of the Piéta carved in 1498.

Visit the magnificently Gothic Sponza Palace and the 18th century Baroque Church of St Blaise, Dubrovnik's patron saint. And, when you have had your fill of sightseeing, you will find pretty restaurants and cafés tucked away on Dubrovnik's narrow side streets – worth exploring as they also contain offbeat shops and art galleries.