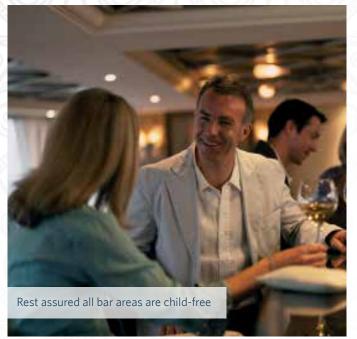

## Exclusively for Solution

Cruising has fast become a family favourite with many passengers now travelling with children, and why not, cruises are perfect for children – there is so much for them to do! However, some people may seek a cruise that allows complete peace, quiet and relaxation – a time to unwind and recharge in a child free environment. Adult only cruising provides just that, it is a holiday that appeals to honeymooners, people whose children are grown up and single passengers. Although the majority of cruises are aimed at families, adult only cruises are becoming more commonplace in today's cruise market and demand is certainly evident.

#### Who'ssettingthetrends?

P&O Cruises are leading the way in their dedication to adult only cruising. This cruise line began catering to this niche by transforming Arcadia, Oriana and most recently Adonia into leading cruise ships for the adult only preference. Tranquil and serene, these adult only selections offer that extra special touch of relaxation to give guests a real break away from the strains of day to day life. Oriana is a timeless classic that continues to impress whoever sail aboard her, whilst Arcadia recently underwent a thorough refurbishment in November 2013 that included a new deckhouse concept, a makeover for the Crow's Nest, new carpets, curtains, incabin entertainment and shops. Arcadia also received a brand new dining venue in the form of Atul Kochhar's 'East'. Adonia is also a fantastic ship but differs from the others in size. Her intimate size allows her to head off the beaten track and take in destinations other larger cruise vessels could only dream of.

Luxury cruise lines are also an excellent choice when looking for adult only cruising. Choosing a luxury cruise line such as Seabourn, Silversea, Regent Seven Seas or Cunard would be a good start, as they tend to provide less programs and activities to cater for young passengers. River cruises are also favoured by adults and an excellent option for relatively

child-free cruising. Avoid the larger family friendly ships, knowing that the majority of families will opt for these ships leaves other less family orientated ships almost child-free.

#### Seekingoutchild-freeareasonboard

Whilst purpose-built adult only ships may be few and far between, many cruise lines are waking up to the idea that having specific areas for adults only on board is a necessity to cater for modern day demand. Guests seeking tranquillity require areas where they can go to simply relax. The introduction of quiet, adult only areas on board has been a revelation. It was Royal Caribbean that initially identified the need for such areas and responded by introducing adult only solarium areas on board. This began with basic facilities but has gone on to now provide stunning attractions including tile mosaics and tropical foliage, music channelled underwater and fascinating features such as two large hot tubs cantilevered out 12 feet from the sides of the ship. Princess Cruises have created The Sanctuary, a beautiful retreat located at the forward area of the ship. This hidden treasure for adults is adorned with plush loungers and massage cabanas along with its own private pool. Norwegian Cruise Line responded with the introduction of such concepts as the 'POSH Beach Club' aboard Norwegian Epic at the peak of the ship and most recently the stunning 'Haven' on board Norwegian Breakaway.

#### Planyourcruise

Plan ahead when you're looking to cruise. If you're looking to sail outside of school holiday periods then it's likely there will be very few, if any, children on board but if you are restricted to these dates then consider a P&O adult only cruise or look into the aforementioned options and allow our cruise consultants to point you in the right direction. We'll ensure we find a cruise with as many adult only options on board as possible for you to enjoy.