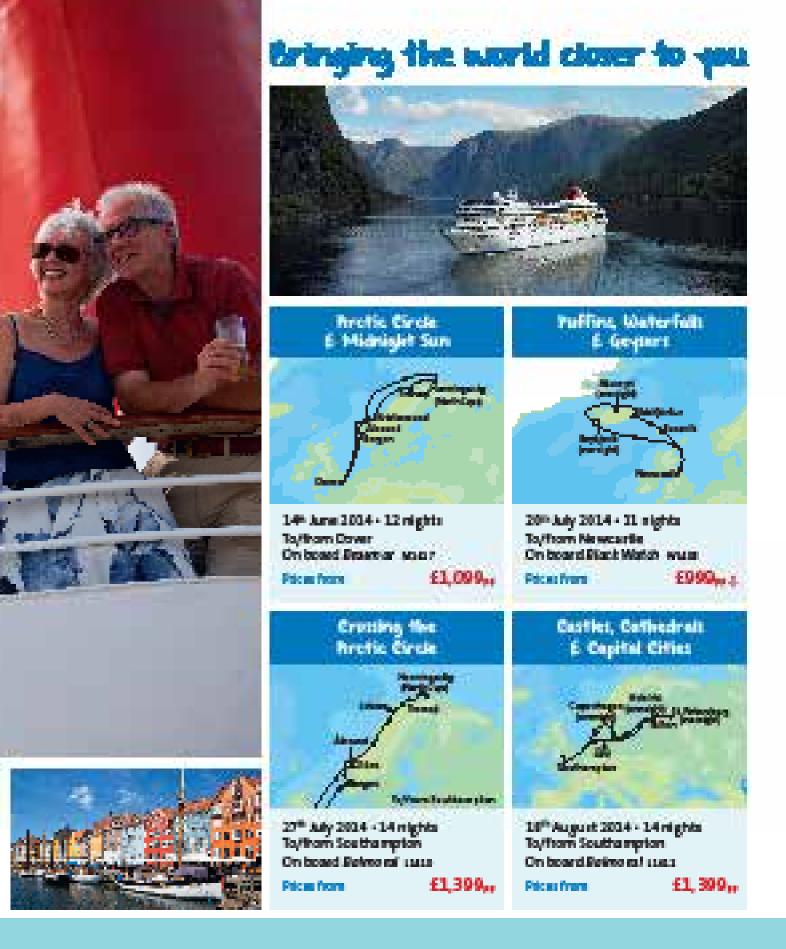

# **Discovering** Northern Europe

Arguably the best way to visit Northern Europe, Scandinavia and the Baltic Capitals is on a Baltic Sea cruise, offering majestic views, vast contrast between the city and forests giving way to cascading waterfalls. Northern Europe is renowned worldwide for being home to some of the most spectacular scenery you could wish to see. The Baltic Sea measures around 634,000 square miles in total, and splashes up against the coastlines of Denmark, Estonia, Finland, Germany, Latvia, Lithuania, Poland, Sweden, and Russia. Connected to the North Sea by a series of man-made canals, travellers can opt to set sail straight from many UK ports, such as Southampton and Harwich, or choose a fly cruise, which minimises sea days.

As with the British weather, there is no such thing as a typical summer in the Baltic region. Roughly 45 percent of the Baltic Sea freezes each winter, with the thickest ice occurring between February and March, so the typical Baltic cruising season tends to run between May and September, when conditions are at their best. However, the best time to travel is certainly up for debate. In the spring, the snow and ice begin to melt, fuelling the waterfalls and making them all the more spectacular. In midsummer, the days are long, not setting until the early hours, while late summer tends to bring the most pleasant sailing conditions