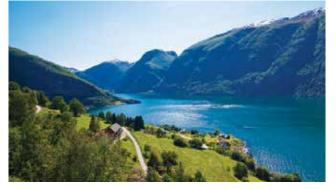

# **Discovering** Northern Europe

Arguably the best way to visit Northern Europe, Scandinavia and the Baltic Capitals is on a Baltic Sea cruise, offering majestic views, vast contrast between the city and forests giving way to cascading waterfalls. Northern Europe is renowned worldwide for being home to some of the most spectacular scenery you could wish to see. The Baltic Sea measures around 634,000 square miles in total, and splashes up against the coastlines of Denmark, Estonia, Finland, Germany, Latvia, Lithuania, Poland, Sweden, and Russia. Connected to the North Sea by a series of man-made canals, travellers can opt to set sail straight from many UK ports, such as Southampton and Harwich, or choose a fly cruise, which minimises sea days.