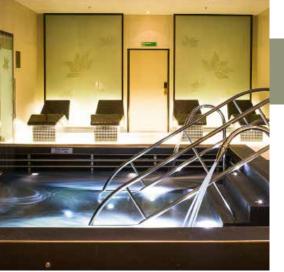

l extension of the spa facilities on board Celebrity Cruises. While the AquaClass Spa is due to be replaced with Canyon Ranch branding, the AquaClass staterooms will remain on Celebrity Cruises Solstice Class ships. AquaClass staterooms include all the amazing amenities you'd find in standard cabins on board Celebrity Cruises ships, along with some added benefits including an aromatherapy diffuser, pillow menu and upgraded toiletries. In addition to the spa-like features included in the AquaClass staterooms, guests will be offered a personal spa concierge, access to a private relaxation room, and the opportunity to dine in the Blu Restaurant, offering a wide range of healthy choice options to complement the wellbeing conscious.

#### 46 CONTACT YOUR CRUISE EXPERT BY PHONE 01246 819 819





#### Lotus Spa Princess Cruises

3

The Lotus Spa is incredibly popular as it offers both standard spa treatments and those that are more advanced. For example, facials, stone massages, and body wraps are on the menu, along with acupuncture, Botox, and Perlane treatments for tackling imbedded laughter lines. The Lotus Spa is closely associated with on board fitness facilities, providing personalised fitness programmes consisting of core, balance, and strength workouts. The Lotus Spa features on all vessels operated by Princess Cruises, including the two smaller ships, Ocean Princess and Pacific Princess. The spa often combines perfectly with the excellent Princess Cruises Sanctuary, the perfect place to relax and unwind on board. The Sanctuary offers an adult only area for pure indulgenc