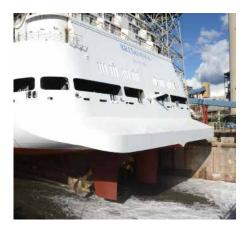

# BRITANNIA

Bolsover Cruise Club Marketing Executive Katie Anderson experienced the spectacular P&O Britannia launch event before heading for Trieste, Italy to see her magnificent floatout ceremony unfold. Katie shares her experiences as Britannia goes on sale!

There has been a lot of excitement around the new Britannia and on 12 February 2014, P&O Cruises hosted a launch event giving the press and selected travel partners the opportunity to enjoy a sneak preview and experience what life will be like on board this brand new ship. P&O revealed the line-up of some of Britain's leading chefs to feature on board. Then came the eagerly anticipated itineraries, fares and the chance to pre-register and beat the crowds.

Just two days later I was invited to Britannia's Float Out ceremony at the Monfalcone shipyard in Trieste. A Float Out celebrates a significant stage of the construction of a ship, a stage where it is now 100% structurally complete and can be entered into the water for the very first time. I was excited to see the progress from my last visit to the shipyard in May 2013 at the Keel Laying ceremony (covered in the very first edition of 'Into The Blue').