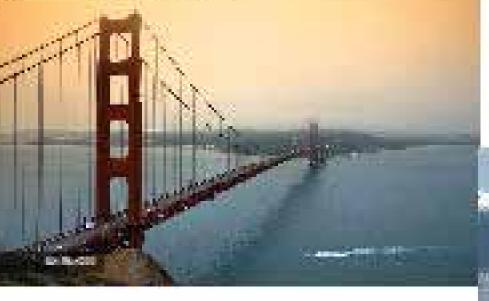

# **Discovering** Northern Europe

Arguably the best way to visit Northern Europe, Scandinavia and the Baltic Capitals is on a Baltic Sea cruise, offering majestic views, vast contrast between the city and forests giving way to cascading waterfalls. Northern Europe is renowned worldwide for being home to some of the most spectacular scenery you could wish to see. The Baltic Sea measures around 634,000 square miles in total, and splashes up against the coastlines of Denmark, Estonia, Finland, Germany, Latvia, Lithuania, Poland, Sweden, and Russia. Connected to the North Sea by a series of man-made canals, travellers can opt to set sail straight from many UK ports, such as Southampton and Harwich, or choose a fly cruise, which minimises sea days.

By far one of the highlights of a Baltic Sea cruise is the chance to visit St Petersburg, Russia. Access to Russia from the west is notoriously difficult, with complicated and costly visas required to enter the country. However, cruise passengers don't need to worry about this, and can visit the beautiful country without a visa as long as they are a part of an organised excursion, making a cruise here even more attractive.