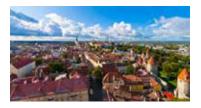

# **Discovering** Northern Europe

Arguably the best way to visit Northern Europe, Scandinavia and the Baltic Capitals is on a Baltic Sea cruise, offering majestic views, vast contrast between the city and forests giving way to cascading waterfalls. Northern Europe is renowned worldwide for being home to some of the most spectacular scenery you could wish to see. The Baltic Sea measures around 634,000 square miles in total, and splashes up against the coastlines of Denmark, Estonia, Finland, Germany, Latvia, Lithuania, Poland, Sweden, and Russia. Connected to the North Sea by a series of man-made canals, travellers can opt to set sail straight from many UK ports, such as Southampton and Harwich, or choose a fly cruise, which minimises sea days.

### Helsinki

Helsinki, the Finnish capital, retains its nautical feel with many sailing events during the summer. Exploring the fascinating sights of Helsinki, you will discover the city is also the country's main cultural focus, offering dance, ballet, opera, and other festivals. Highlights of cruises to Helsinki include the traditional Finnish building in the Senate Square and North Harbour as well as the striking onion-shaped cupolas of the Uspensky Cathedral. Helsinki is a compact city - 'a pocket-sized metropolis', as it was once described – so it is easy to get around, especially in the historical centre. After months of dark and cold winters it is hardly surprising that the Finns pull out all the stops to celebrate the genuine warmth of their summers with outdoor events all around the city such as the Coming of Spring, Midsummer, the Helsinki Festival, and the Annual Night of the Arts.