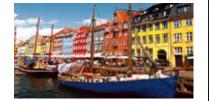

# **Discovering** Northern Europe

Arguably the best way to visit Northern Europe, Scandinavia and the Baltic Capitals is on a Baltic Sea cruise, offering majestic views, vast contrast between the city and forests giving way to cascading waterfalls. Northern Europe is renowned worldwide for being home to some of the most spectacular scenery you could wish to see. The Baltic Sea measures around 634,000 square miles in total, and splashes up against the coastlines of Denmark, Estonia, Finland, Germany, Latvia, Lithuania, Poland, Sweden, and Russia. Connected to the North Sea by a series of man-made canals, travellers can opt to set sail straight from many UK ports, such as Southampton and Harwich, or choose a fly cruise, which minimises sea days.

### Copenhagen

Wonderful Copenhagen was the adopted home of Hans Christian Andersen - commemorated in the waterfront sculpture of his Little Mermaid. Visit the delightful Tivoli Gardens, where you can soar above the city in a hot air balloon suspended from a Ferris wheel. Stroll down leafy byways as dusk falls and hundreds of lights twinkle through the trees or in the shops and cafés of Stroget, Europe's longest pedestrianised shopping street. You will find fascinating history at the magnificent Christiansborg Palace, the National Museum - home to fascinating Viking relics – and at Kronberg Castle – the former Elsinore of Shakespeare's 'Hamlet'.