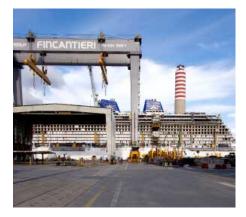

# BRITANNIA

Bolsover Cruise Club Marketing Executive Katie Anderson experienced the spectacular P&O Britannia launch event before heading for Trieste, Italy to see her magnificent floatout ceremony unfold. Katie shares her experiences as Britannia goes on sale!

There has been a lot of excitement around the new Britannia and on 12 February 2014, P&O Cruises hosted a launch event giving the press and selected travel partners the opportunity to enjoy a sneak preview and experience what life will be like on board this brand new ship. P&O revealed the line-up of some of Britain's leading chefs to feature on board. Then came the eagerly anticipated itineraries, fares and the chance to pre-register and beat the crowds.

Just two days later I was invited to Britannia's Float Out ceremony at the Monfalcone shipyard in Trieste. A Float Out celebrates a significant stage of the construction of a ship, a stage where it is now 100% structurally complete and can be entered into the water for the very first time. I was excited to see the progress from my last visit to the shipyard in May 2013 at the Keel Laying ceremony (covered in the very first edition of 'Into The Blue').