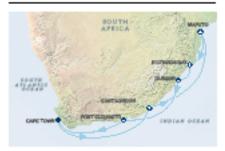

# **Discovering** Northern Europe

Arguably the best way to visit Northern Europe, Scandinavia and the Baltic Capitals is on a Baltic Sea cruise, offering majestic views, vast contrast between the city and forests giving way to cascading waterfalls. Northern Europe is renowned worldwide for being home to some of the most spectacular scenery you could wish to see. The Baltic Sea measures around 634,000 square miles in total, and splashes up against the coastlines of Denmark, Estonia, Finland, Germany, Latvia, Lithuania, Poland, Sweden, and Russia. Connected to the North Sea by a series of man-made canals, travellers can opt to set sail straight from many UK ports, such as Southampton and Harwich, or choose a fly cruise, which minimises sea days.

### St. Petersburg

Cruises to St. Petersburg will usually dock overnight; after all the jewel in the Baltic's crown deserves no less. Here on the broad banks of the River Neva and in the magnificent palaces and churches which characterise the city's skyline - you will find Russia at its most dramatic, flamboyant and captivating. Put the Hermitage Museum right at the top of your St. Petersburg cruise sightseeing list; its magnificent buildings and palaces contain the world's most comprehensive collection of art and sculpture, including works by Leonardo da Vinci, Gaugin, Rembrandt and Matisse. Other highlights of all St. Petersburg include the Yusupov Palace; Catherine the Great's palace (with its breathtaking 978foot white, gold and blue façade); St Isaac's Cathedral; the onionspired Church of Spilled Blood and the battleship Aurora, whose guns signalled the start of the Russian Revolution.

### Stockholm

One of the most beautiful cities in Scandinavia is Sweden's capital and cruise port, Stockholm – where the Baltic meets Lake Malaren. The port is approached through a chain of 14 islands and a myriad of small islets set in sparkling seas. The heart of this famous city is its medieval quarter, Gamla Stan, which dates from the 13th Century. Here you can stroll through narrow cobbled streets lined with quirky shops and atmospheric cafés. Explore the spooky Gothic cathedral of Storkyran, discover the elaborate 17th Century Nessin Palace and visit Sweden's oldest museum, the Livrustkammaren – home to five centuries' worth of royal carriages, clothes and weaponry (its most unusual exhibit is Streiff - the stuffed stallion which once carried King Gustav II into battle).

### Copenhagen

Wonderful Copenhagen was the adopted home of Hans Christian Andersen - commemorated in the waterfront sculpture of his Little Mermaid. Visit the delightful Tivoli Gardens, where you can soar above the city in a hot air balloon suspended from a Ferris wheel. Stroll down leafy byways as dusk falls and hundreds of lights twinkle through the trees or in the shops and cafés of Stroget, Europe's longest pedestrianised shopping street. You will find fascinating history at the magnificent Christiansborg Palace, the National Museum - home to fascinating Viking relics – and at Kronberg Castle – the former Elsinore of Shakespeare's 'Hamlet'.

### Helsinki

Helsinki, the Finnish capital, retains its nautical feel with many sailing events during the summer. Exploring the fascinating sights of Helsinki, you will discover the city is also the country's main cultural focus, offering dance, ballet, opera, and other festivals. Highlights of cruises to Helsinki include the traditional Finnish building in the Senate Square and North Harbour as well as the striking onion-shaped cupolas of the Uspensky Cathedral. Helsinki is a compact city - 'a pocket-sized metropolis', as it was once described – so it is easy to get around, especially in the historical centre. After months of dark and cold winters it is hardly surprising that the Finns pull out all the stops to celebrate the genuine warmth of their summers with outdoor events all around the city such as the Coming of Spring, Midsummer, the Helsinki Festival, and the Annual Night of the Arts.