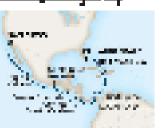

# **Discovering** Northern Europe

Arguably the best way to visit Northern Europe, Scandinavia and the Baltic Capitals is on a Baltic Sea cruise, offering majestic views, vast contrast between the city and forests giving way to cascading waterfalls. Northern Europe is renowned worldwide for being home to some of the most spectacular scenery you could wish to see. The Baltic Sea measures around 634,000 square miles in total, and splashes up against the coastlines of Denmark, Estonia, Finland, Germany, Latvia, Lithuania, Poland, Sweden, and Russia. Connected to the North Sea by a series of man-made canals, travellers can opt to set sail straight from many UK ports, such as Southampton and Harwich, or choose a fly cruise, which minimises sea days.

By far one of the highlights of a Baltic Sea cruise is the chance to visit St Petersburg, Russia. Access to Russia from the west is notoriously difficult, with complicated and costly visas required to enter the country. However, cruise passengers don't need to worry about this, and can visit the beautiful country without a visa as long as they are a part of an organised excursion, making a cruise here even more attractive.