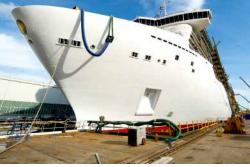

# BRITANNIA

Bolsover Cruise Club Marketing Executive Katie Anderson experienced the spectacular P&O Britannia launch event before heading for Trieste, Italy to see her magnificent floatout ceremony unfold. Katie shares her experiences as Britannia goes on sale!

Just two days later I was invited to Britannia's Float Out ceremony at the Monfalcone shipyard in Trieste. A Float Out celebrates a significant stage of the construction of a ship, a stage where it is now 100% structurally complete and can be entered into the water for the very first time. I was excited to see the progress from my last visit to the shipyard in May 2013 at the Keel Laying ceremony (covered in the very first edition of 'Into The Blue').

A priest then blessed the construction of Britannia before both the Italian and British national anthems played, during which the Italian shipyard workers hugged one another in a display of pride and accomplishment. It's overwhelming to think that in just 9 short months since my last visit where I witnessed the very first block being laid that we were now standing in front of a fully constructed 141,000 tonne cruise ship!