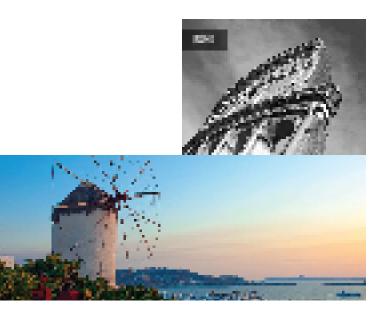

# **Discovering** Northern Europe

Arguably the best way to visit Northern Europe, Scandinavia and the Baltic Capitals is on a Baltic Sea cruise, offering majestic views, vast contrast between the city and forests giving way to cascading waterfalls. Northern Europe is renowned worldwide for being home to some of the most spectacular scenery you could wish to see. The Baltic Sea measures around 634,000 square miles in total, and splashes up against the coastlines of Denmark, Estonia, Finland, Germany, Latvia, Lithuania, Poland, Sweden, and Russia. Connected to the North Sea by a series of man-made canals, travellers can opt to set sail straight from many UK ports, such as Southampton and Harwich, or choose a fly cruise, which minimises sea days.

The region is renowned for its Viking settlers. The Viking era certainly left its mark on the Baltic region, with many classic traits, in terms of architecture, lifestyle, and even genetics are still evident across Northern Europe. As the Vikings did, residents of the Baltic region thrive on ocean life. Fresh fish is plentiful in local restaurants and fishing boats can be seen moored in the marinas, ready to head out for the catch of the day.