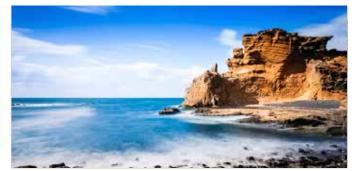

# **Discovering** Northern Europe

Arguably the best way to visit Northern Europe, Scandinavia and the Baltic Capitals is on a Baltic Sea cruise, offering majestic views, vast contrast between the city and forests giving way to cascading waterfalls. Northern Europe is renowned worldwide for being home to some of the most spectacular scenery you could wish to see. The Baltic Sea measures around 634,000 square miles in total, and splashes up against the coastlines of Denmark, Estonia, Finland, Germany, Latvia, Lithuania, Poland, Sweden, and Russia. Connected to the North Sea by a series of man-made canals, travellers can opt to set sail straight from many UK ports, such as Southampton and Harwich, or choose a fly cruise, which minimises sea days.

By far one of the highlights of a Baltic Sea cruise is the chance to visit St Petersburg, Russia. Access to Russia from the west is notoriously difficult, with complicated and costly visas required to enter the country. However, cruise passengers don't need to worry about this, and can visit the beautiful country without a visa as long as they are a part of an organised excursion, making a cruise here even more attractive.