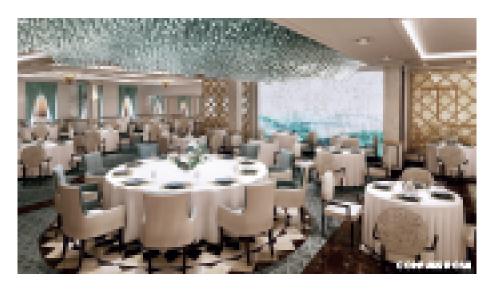

In the evening we dined in The Peninsula Restaurant, which joins the Oriental and Mandarin Restaurants as Britannia's main dining rooms. Our Gala Dinner menu came courtesy of Marco Pierre-White, with a Trio of Smoked Fish being offered, followed by a Double Chicken Consommé and Marco's Classic Beef Wellington with