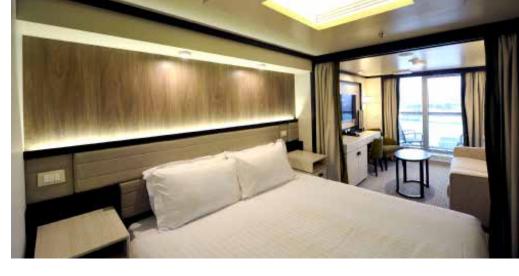

Having made our acquaintance with Britannia's impressive atrium, we headed to our balcony cabin, where we were struck by the size of the wardrobe area. Sectioned away from the main bedroom, the space has ample storage for even the most ambitiously packed suitcases. With storage beneath the bed, a sizeable balcony and a light, neutral colour scheme, the stateroom felt spacious and airy. Britannia also offers solo travellers the option to book single cabins with their own balcony; something new to the P&O Cruises fleet.