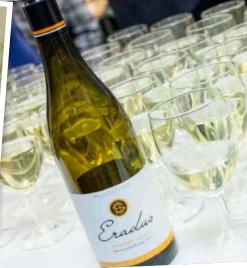

Finally, the star of the night took to the stage; Olly Smith was introduced to great applause and entertained us in a manner befitting his charming and enthusiastic reputation.

Having stepped aboard Britannia for the very first time on the weekend prior to the event, Olly began by explaining that he couldn't quite find the words to describe the ship and his excitement to see her launch. Britannia contains the fourth Glass House of the P&O Cruises fleet, and Olly celebrated the occasion by selecting four wines from his Britannia collection to taste on the evening. First up were the white wines; Eradus Sauvignon Blanc and Ken Forrester FMC Chenin. Olly described the taste, character and origin