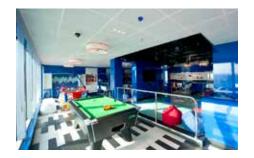

#### DOWN WITH THE KIDS

For all that Britannia is elegant, she is also incredibly modern, and nowhere is this more apparent than on Deck 17. Here, we found The Reef; an area dedicated to children, with everything from nautical-

inspired playgrounds to splash pools and interactive dancefloors. Adjacent to The Reef is the ship's aerobics studio and gym, where spinning bikes line the walls and TRX straps hang from the ceiling; this is a seriously well-equipped gym by any standards.