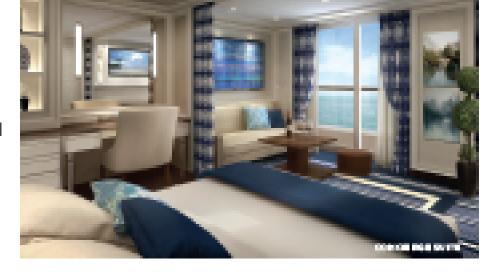

Having made our acquaintance with Britannia's impressive atrium, we headed to our balcony cabin, where we were struck by the size of the wardrobe area. Sectioned away from the main bedroom, the space has ample storage for even the most ambitiously packed suitcases. With storage beneath the bed, a sizeable balcony and a light, neutral colour scheme, the stateroom felt spacious and airy. Britannia also offers solo travellers the option to book single cabins with their own balcony; something new to the P&O Cruises fleet.