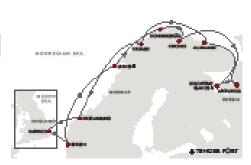

#### NORWEGIAN FJORDS

Explorer of the Seas® - 26 May 2015 - 8 Nts

Southampton - Rotterdam - Olden - Flam - Alesund - Stavanger - Southampton

Interior from £599。

FREE UPGRADE Cocean View to Balcony