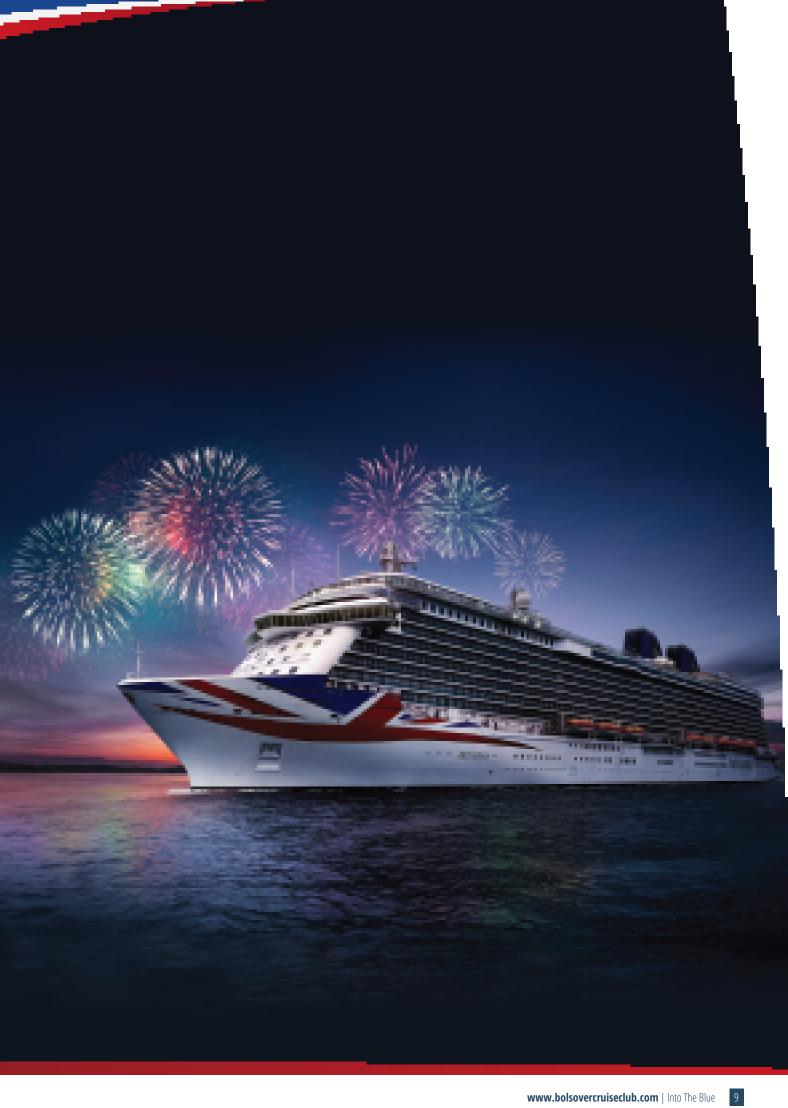

# She's here! Britannia arrives to rule the waves and I'm impressed!

Spring is a time of new beginnings and fresh outlooks, and our spring 2015 edition of Into The Blue celebrates the launch of P&O Cruises' newest ship Britannia; the most eagerly awaited cruise ship ever developed solely for the British market. Our bumper Britannia edition brings you closer than before to the names behind the ship. Read our exclusive interview with Captain Paul Brown, the man charged with taking the helm of the largest ship in the P&O Cruises fleet and find out what happened when we invited Food Hero Olly Smith to join us for an evening of wine tasting. This event raised £2,384 for Bluebell Wood Children's Hospice, thanks to the generosity of our VIP guests. Finally, join us as we become some of the very first passengers to board Britannia and witness its inaugural celebrations and regal naming ceremony.

# Meet Britannia's Captain - Paul Brown

It is an exciting time for P&O Cruises, as Britannia finally sets sail on her inaugural season. We took a moment to speak to Captain Paul Brown, just before he took the helm of one of the most anticipated cruise ships in recent years.

Hi Paul, firstly thank you being part of this edition of 'Into The Blue' and for offering our readers an insight into the life of a cruise ship Captain. Congratulations on your new role as master of P&O Cruises' newest vessel, Britannia. How does it feel to captain a ship that has captivated the attention of so many?

This will be a very proud moment for me; after 33 years at sea this is certainly the pinnacle of my career. Britannia epitomises everything which is great about cruising; she's stylish, elegant and contemporary. Passengers will be in awe.