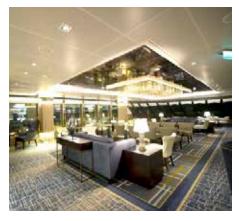

#### **GRAND DESIGNS**

Britannia's interiors took 3 years to complete, with leading interior designer Richmond International coming on board to create luxury surroundings more reminiscent of a 5-star boutique hotel than a family cruise ship. With previous projects including the Sandy Lane resort in Barbados, The Dorchester and Mandarin Oriental hotels in London and Four Seasons hotels across the world, the bar was set high. The result is astounding; rich jewel tones and plush velvet create an opulent feel, with marble accents and gilded fretwork drawing art deco inspirations throughout the ship. Britannia feels thoroughly British, yet far from classical. P&O Cruises describe her as 'inspired by the past, designed for the future', and the combination of traditional influences with modern styling creates a space that is glamorous, yet inviting and unpretentious.

It is difficult to imagine a more glamorous place to ballroom dance than in The Crystal Room, where a beautiful wooden dancefloor tempts you to your feet, chandeliers hang overhead and a white grand piano sits to the side. Another of Britannia's key entertainment venues is The Limelight Club; indulgent, opulent and sultry, we are certain that this supper club setting will prove to be very popular with guests. The Crow's Nest is a signature feature across the P&O Cruises fleet, and aboard Britannia it is more elegant than ever. It is also here that you will find The Great British Gin Menu, with 20 gins and several tonics to choose from, along with an extensive cocktail menu for those preferring something more exotic. We enjoyed the soothing sounds of cocktail pianist Sam Joseph as we sipped our drinks and enjoyed the ambience, before heading to The Live Lounge for a hefty dose of 80's nostalgia and dancing late into the night.