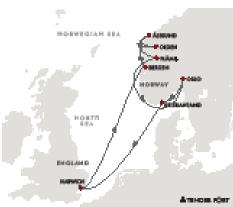

#### NORWEGIAN FJORDS

Explorer of the Seas® - 26 May 2015 - 8 Nts

Southampton - Rotterdam - Olden - Flam - Alesund - Stavanger - Southampton

Interior from £599。

FREE UPGRADE Cocean View to Balcony