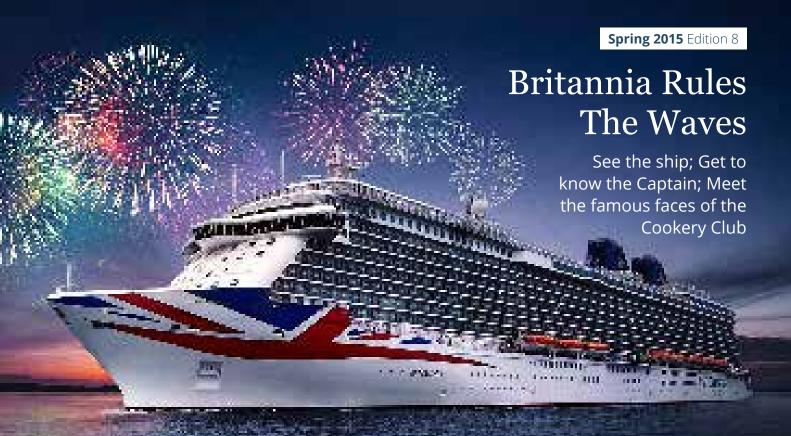

# Meet Britannia's Captain - Paul Brown

It is an exciting time for P&O Cruises, as Britannia finally sets sail on her inaugural season. We took a moment to speak to Captain Paul Brown, just before he took the helm of one of the most anticipated cruise ships in recent years.

Hi Paul, firstly thank you being part of this edition of 'Into The Blue' and for offering our readers an insight into the life of a cruise ship Captain. Congratulations on your new role as master of P&O Cruises' newest vessel, Britannia. How does it feel to captain a ship that has captivated the attention of so many?

This will be a very proud moment for me; after 33 years at sea this is certainly the pinnacle of my career. Britannia epitomises everything which is great about cruising; she's stylish, elegant and contemporary. Passengers will be in awe.