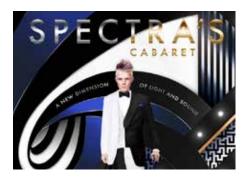

Created by multi-media experts Moment Factory and staged in Two70, 'Spectra's Cabaret' will be Anthem of the Seas' second original and exclusive production. The Two70 entertainment venue proved incredibly popular when debuted aboard Quantum of the Seas last year, with its location at the very aft of the ship creating a stunning backdrop against which performances are staged to dramatic effect.

Two70 will be transformed for the futuristic production of 'Spectra's Cabaret', featuring the Maestro and his agents of Rhythm in an 'electric multi-dimensional cabaret'. The special effects laden show will combine live performances, pop music and digital

imagery to transport the audience to other realms of entertainment.